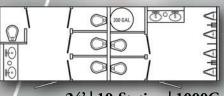

15' | 7-Station | 625G

18' | 8-Station | 725G

18' | 9-Station | 725G

24' | 10-Station | 1000G

28' | 11-Station | 1150G