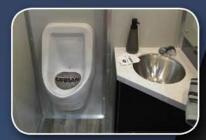

# ▋┃〓┦〓┦ѧ

Urban Series Restroom trailers from IAG Mobile Solutions feature a contemporary color scheme of grey and black with stainless accents. Distinctive. cathedral-arched stall doors and custom valances put this interior on a level of its owns. The Urban Series is a sleek option that is truly one of a kind.

## **Urban Series Features**

- Smooth, Steel Grey Accent Wall
- Custom Etched Mirror
- Chic, Floating Cabinets
- Seamless Graffit-Resistant Walls
- Solid Surface Counter Tops
- Stainless Sinks
- Cathedral Arched Stall Doors