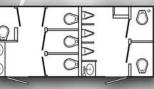

# ▋┃〓┦〓┦ѧ

Urban Series Restroom trailers from IAG Mobile Solutions feature a contemporary color scheme of grey and black with stainless accents. Distinctive. cathedral-arched stall doors and custom valances put this interior on a level of its owns. The Urban Series is a sleek option that is truly one of a kind.

## **Urban Series Features**

- Smooth, Steel Grey Accent Wall
- Custom Etched Mirror
- Chic, Floating Cabinets
- Seamless Graffit-Resistant Walls
- Solid Surface Counter Tops
- Stainless Sinks
- Cathedral Arched Stall Doors