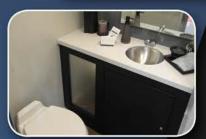

# ▋┃〓┦〓┦ѧ

Urban Series Restroom trailers from IAG Mobile Solutions feature a contemporary color scheme of grey and black with stainless accents. Distinctive. cathedral-arched stall doors and custom valances put this interior on a level of its owns. The Urban Series is a sleek option that is truly one of a kind.

## **Urban Series Features**

- Smooth, Steel Grey Accent Wall
- Custom Etched Mirror
- Chic, Floating Cabinets
- Seamless Graffit-Resistant Walls
- Solid Surface Counter Tops
- Stainless Sinks
- Cathedral Arched Stall Doors