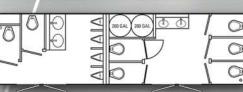

15' | 7-Station | 625G

18' | 8-Station | 725G

18' | 9-Station | 725G

24' | 10-Station | 1000G

28' | 11-Station | 1150G