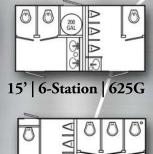

15' | 7-Station | 625G

18' | 8-Station | 725G

18' | 9-Station | 725G

24' | 10-Station | 1000G

28' | 11-Station | 1150G