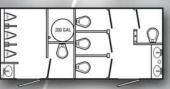

15' | 7-Station | 625G

18' | 8-Station | 725G

18' | 9-Station | 725G

24' | 10-Station | 1000G

28' | 11-Station | 1150G